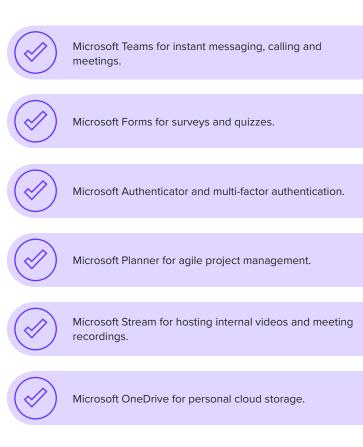

e of Microsoft 365.

This includes identifying the specific features and services that will be most beneficial to the organisation and its users, developing a customised training and support program to ensure that users are comfortable with the new tools, and creating a change management strategy to address any resistance to the change.

With Adoption and Change Management, organisations can ensure that their investment in Microsoft 365 is fully leveraged and that users are taking advantage of the many features and services that are available to them. By promoting user adoption and ensuring that users are comfortable with the new tools, organisations can increase productivity, collaboration, and efficiency across the entire organisation.

## Examples of features you may not be using are:



## Why Adoption and Change Management?

| What It Does                                                                      | Why This Matters                                                                                                                                | What This Means                                                                                                                                                                                        |
|-----------------------------------------------------------------------------------|-------------------------------------------------------------------------------------------------------------------------------------------------|----------------------------------------------------------------------------------------------